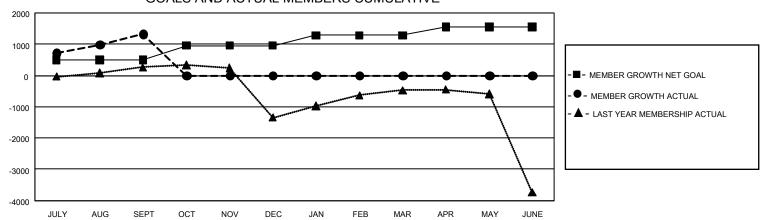

## GAT MONTHLY MEMBERSHIP PROGRESS REPORT

Results as of: 9/30/2020

GMT Constitutional Area 6, Group J

REPORT DOES NOT INCLUDE CLUBS IN UNDISTRICTED AREAS.

| Clubs         |               |             |               | Members               |                        |                         |                                                    |  |
|---------------|---------------|-------------|---------------|-----------------------|------------------------|-------------------------|----------------------------------------------------|--|
|               | RESULTS FOR   | R 2020-2021 |               | RESULTS FOR 2020-2021 |                        |                         |                                                    |  |
| QUARTER       | NEW CLUB GOAL | NEW CLUBS   | DROPPED CLUBS | QUARTER MEMB          | SER GROWTH NET<br>GOAL | MEMBER GROWTH<br>ACTUAL | DROPPED<br>MEMBERS ACTUAL<br>(including transfers) |  |
| JULY/AUG/SEPT | 81            | 46          | 2             | JULY/AUG/SEPT         | 499                    | 2,251                   | 598                                                |  |
| OCT/NOV/DEC   | 69            | 0           | 0             | OCT/NOV/DEC           | 454                    | 0                       | 0                                                  |  |
| JAN/FEB/MAR   | 51            | 0           | 0             | JAN/FEB/MAR           | 333                    | 0                       | 0                                                  |  |
| APR/MAY/JUNE  | 39            | 0           | 0             | APR/MAY/JUNE          | 272                    | 0                       | 0                                                  |  |

## GOALS AND ACTUAL MEMBERS CUMULATIVE

| DROPPED CLUBS: 2 |     | 241 CLUBS OF 1,076 ADDED 1 OR | GENDER DISTRIBUTION             |                 |        |
|------------------|-----|-------------------------------|---------------------------------|-----------------|--------|
|                  |     | MORE NEW MEMBERS              | MALE                            | 22,106 (72.54%) |        |
|                  |     |                               | FEMALE                          | 8,368 (27.46%)  |        |
| DROPPED MEMBERS  |     |                               |                                 |                 |        |
| DECEASED         | 38  | CLICK HERE FOR CUMULATIVE     | TOTAL FAMILY UNIT MEMBERS       |                 | 15,691 |
| CLUB CANCELLED 0 |     | MEMBERSHIP DATA               |                                 |                 |        |
| OTHER            | 559 |                               | FAMILY MEMBERS PAYING HALF DUES |                 | 9,162  |
| TOTAL            | 597 |                               |                                 |                 |        |