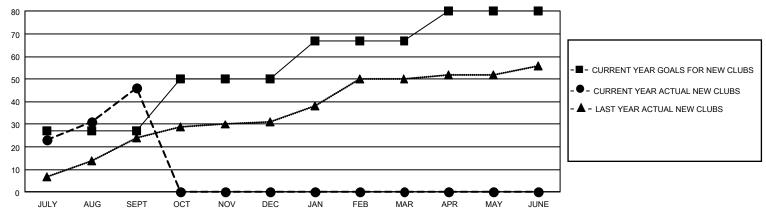

## GAT MONTHLY MEMBERSHIP PROGRESS REPORT

Results as of: 9/30/2020

GMT Constitutional Area 6, Group J

REPORT DOES NOT INCLUDE CLUBS IN UNDISTRICTED AREAS.

| Clubs         |               |             |               | Members               |                        |                         |                                                    |  |
|---------------|---------------|-------------|---------------|-----------------------|------------------------|-------------------------|----------------------------------------------------|--|
|               | RESULTS FOR   | R 2020-2021 |               | RESULTS FOR 2020-2021 |                        |                         |                                                    |  |
| QUARTER       | NEW CLUB GOAL | NEW CLUBS   | DROPPED CLUBS | QUARTER MEMB          | SER GROWTH NET<br>GOAL | MEMBER GROWTH<br>ACTUAL | DROPPED<br>MEMBERS ACTUAL<br>(including transfers) |  |
| JULY/AUG/SEPT | 81            | 46          | 2             | JULY/AUG/SEPT         | 499                    | 2,251                   | 598                                                |  |
| OCT/NOV/DEC   | 69            | 0           | 0             | OCT/NOV/DEC           | 454                    | 0                       | 0                                                  |  |
| JAN/FEB/MAR   | 51            | 0           | 0             | JAN/FEB/MAR           | 333                    | 0                       | 0                                                  |  |
| APR/MAY/JUNE  | 39            | 0           | 0             | APR/MAY/JUNE          | 272                    | 0                       | 0                                                  |  |

## GOALS AND ACTUAL NEW CLUBS CUMULATIVE